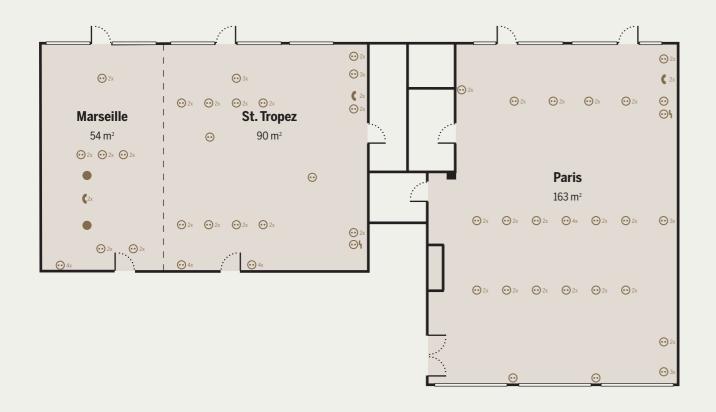

| Room                   | Location | L x W<br>in m | Size in m <sup>2</sup> | Room height in m |    | •  |    |    | <b>:</b> ∳: |    |
|------------------------|----------|---------------|------------------------|------------------|----|----|----|----|-------------|----|
| Marseille              | Ground   | 5.40 x 10.00  | 54*                    | 3.00             | 8  | 8  | 10 | 8  | 0           | 10 |
| St. Tropez             | Ground   | 9.00 x 10.00  | 90                     | 3.00             | 33 | 35 | 19 | 18 | 40          | 20 |
| Marseille + St. Tropez | Ground   | 14.40 x 10.00 | 144                    | 3.00             | 61 | 49 | 29 | 22 | 64          | 31 |
| Paris                  | Ground   | 11.00 x 15.00 | 163                    | 3.00             | 80 | 60 | 29 | 30 | 72          | 30 |

<sup>\*</sup> restricted to 28m² due to pillars

Hotel entrance door: H: 2.45 x W: 1.80 m · Load distribution: maximum 700 kg per m<sup>2</sup>