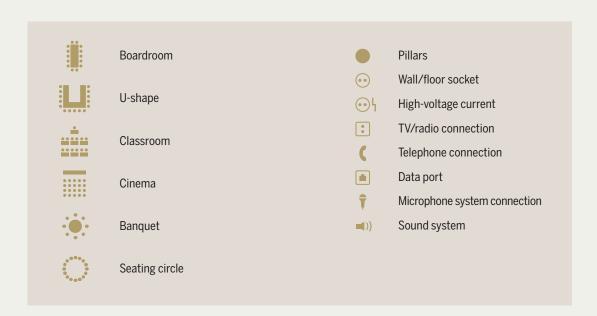

| Room                   | Location | L x W<br>in m | Size in m <sup>2</sup> | Room height in m |    | •  |    |    | <b>:</b> ∳: |    |
|------------------------|----------|---------------|------------------------|------------------|----|----|----|----|-------------|----|
| Marseille              | Ground   | 5.40 x 10.00  | 54*                    | 3.00             | 8  | 8  | 10 | 8  | 0           | 10 |
| St. Tropez             | Ground   | 9.00 x 10.00  | 90                     | 3.00             | 33 | 35 | 19 | 18 | 40          | 20 |
| Marseille + St. Tropez | Ground   | 14.40 x 10.00 | 144                    | 3.00             | 61 | 49 | 29 | 22 | 64          | 31 |
| Paris                  | Ground   | 11.00 x 15.00 | 163                    | 3.00             | 80 | 60 | 29 | 30 | 72          | 30 |

### **LEGEND**