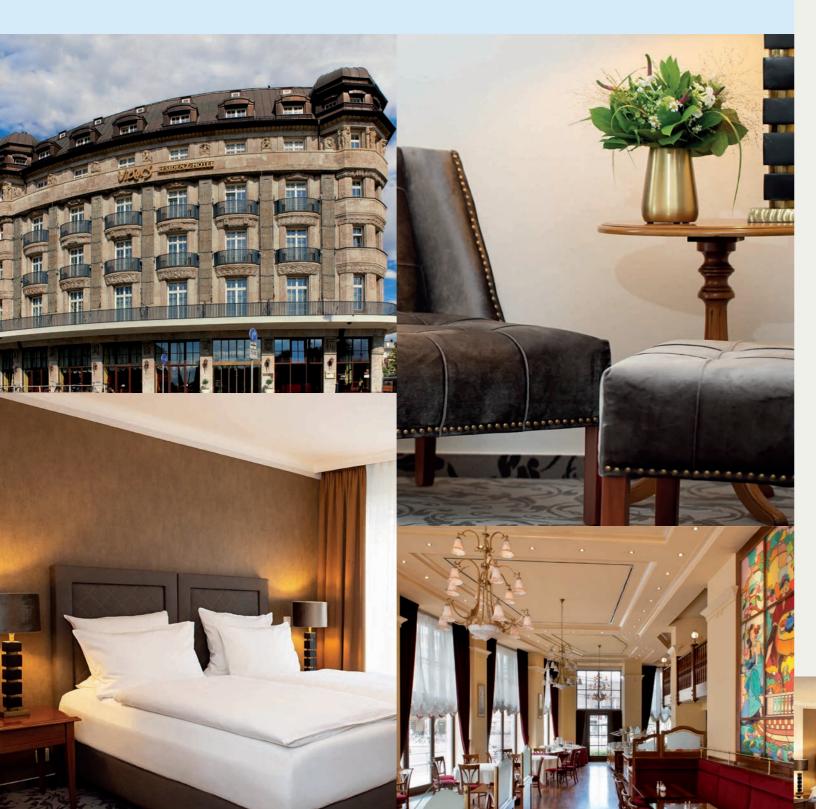

# ... a world full of CHARM, FRIENDLINESS and individual SERVICE.

.....99.....

Centrally located at the beating heart of the city, VICTOR'S RESIDENZ-HOTEL LEIPZIG is located directly opposite Europe's largest train terminus. With its Art Nouveau façade, the historic 4-star hotel exudes an irresistible charm. Push open the doors and you will find a tasteful ambience with modern guest bedrooms and three conference and function rooms – the perfect venue for your next business event

### KLOSTERSTUBE and VICTOR'S BAR

You will find all the current opening times on our website.

### Here are a few of them:

- 3 conference and function rooms
- 14 underground parking spaces
- VICTOR'S RESTAURANT

- KLOSTERSTUBE
- VICTOR'S BAR
- Summer terrace