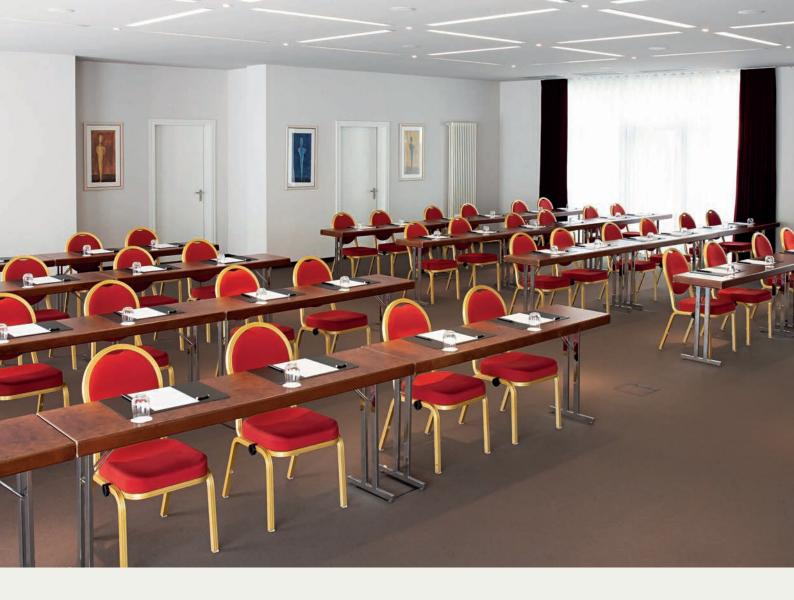

### **VICTOR'S CONFERENCE WORLD**

# ... a world full of CHARM, FRIENDLINESS and individual SERVICE.

.....99.....

Centrally located at the beating heart of the city, VICTOR'S RESIDENZ-HOTEL LEIPZIG is located directly opposite Europe's largest train terminus. With its Art Nouveau façade, the historic 4-star hotel exudes an irresistible charm. Push open the doors and you will find a tasteful ambience with modern guest bedrooms and three conference and function rooms – the perfect venue for your next business event

| Room                   | Location | L x W<br>in m | Size in m <sup>2</sup> | Room height in m |    | •  |    |    | <b>:</b> ∳: |    |
|------------------------|----------|---------------|------------------------|------------------|----|----|----|----|-------------|----|
| Marseille              | Ground   | 5.40 x 10.00  | 54*                    | 3.00             | 8  | 8  | 10 | 8  | 0           | 10 |
| St. Tropez             | Ground   | 9.00 x 10.00  | 90                     | 3.00             | 33 | 35 | 19 | 18 | 40          | 20 |
| Marseille + St. Tropez | Ground   | 14.40 x 10.00 | 144                    | 3.00             | 61 | 49 | 29 | 22 | 64          | 31 |
| Paris                  | Ground   | 11.00 x 15.00 | 163                    | 3.00             | 80 | 60 | 29 | 30 | 72          | 30 |