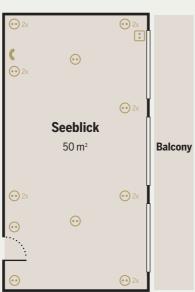

### **CONFERENCE ROOM CAPACITIES**

### **CONFERENCE ROOM CAPACITIES**

Just talk to us – we will be pleased to tell you about the current general conditions for conferences at veranstaltung nobfelden@victors de or call us on +49 6852 889-0

| Location     |                                         |                                            | Size in m <sup>2</sup>                                                                     | Room height in m                                                                                                                                                                                                                                                                                                   | ••••                                                                                                                                                                                                                                                                                                                                | •                                                                                                                                                                                                                                                                                                                                                                                 |                                                                                                                                                                                                                                                                                                                                                                                                                              |                                                                                                                                                                                                                                                                                                                                                                                                                                                                          | ·•••                                                                                                                                                                                                                                                                                                                                                                                                                                                                                                                 |                                                                                                                                                                                                                                                                                                                                                                                                                                                                                                                                                               |
|--------------|-----------------------------------------|--------------------------------------------|--------------------------------------------------------------------------------------------|--------------------------------------------------------------------------------------------------------------------------------------------------------------------------------------------------------------------------------------------------------------------------------------------------------------------|-------------------------------------------------------------------------------------------------------------------------------------------------------------------------------------------------------------------------------------------------------------------------------------------------------------------------------------|-----------------------------------------------------------------------------------------------------------------------------------------------------------------------------------------------------------------------------------------------------------------------------------------------------------------------------------------------------------------------------------|------------------------------------------------------------------------------------------------------------------------------------------------------------------------------------------------------------------------------------------------------------------------------------------------------------------------------------------------------------------------------------------------------------------------------|--------------------------------------------------------------------------------------------------------------------------------------------------------------------------------------------------------------------------------------------------------------------------------------------------------------------------------------------------------------------------------------------------------------------------------------------------------------------------|----------------------------------------------------------------------------------------------------------------------------------------------------------------------------------------------------------------------------------------------------------------------------------------------------------------------------------------------------------------------------------------------------------------------------------------------------------------------------------------------------------------------|---------------------------------------------------------------------------------------------------------------------------------------------------------------------------------------------------------------------------------------------------------------------------------------------------------------------------------------------------------------------------------------------------------------------------------------------------------------------------------------------------------------------------------------------------------------|
| Ground       | 17.00 x                                 | 7.00                                       | 119                                                                                        | 3.00                                                                                                                                                                                                                                                                                                               | 100                                                                                                                                                                                                                                                                                                                                 | 60                                                                                                                                                                                                                                                                                                                                                                                | 36                                                                                                                                                                                                                                                                                                                                                                                                                           | 30                                                                                                                                                                                                                                                                                                                                                                                                                                                                       | 50                                                                                                                                                                                                                                                                                                                                                                                                                                                                                                                   | 40                                                                                                                                                                                                                                                                                                                                                                                                                                                                                                                                                            |
| 2nd floor    | 8.60 x                                  | 5.00                                       | 43                                                                                         | 2.65                                                                                                                                                                                                                                                                                                               | 35                                                                                                                                                                                                                                                                                                                                  | 20                                                                                                                                                                                                                                                                                                                                                                                | 16                                                                                                                                                                                                                                                                                                                                                                                                                           | 16                                                                                                                                                                                                                                                                                                                                                                                                                                                                       | _                                                                                                                                                                                                                                                                                                                                                                                                                                                                                                                    | 15                                                                                                                                                                                                                                                                                                                                                                                                                                                                                                                                                            |
| 2nd floor    | 10.20 x                                 | 4.90                                       | 50                                                                                         | 2.65                                                                                                                                                                                                                                                                                                               | 40                                                                                                                                                                                                                                                                                                                                  | 25                                                                                                                                                                                                                                                                                                                                                                                | 22                                                                                                                                                                                                                                                                                                                                                                                                                           | 20                                                                                                                                                                                                                                                                                                                                                                                                                                                                       | -                                                                                                                                                                                                                                                                                                                                                                                                                                                                                                                    | 18                                                                                                                                                                                                                                                                                                                                                                                                                                                                                                                                                            |
| Lower ground | 14.40 x                                 | 7.30                                       | 91                                                                                         | 3.00                                                                                                                                                                                                                                                                                                               | 50                                                                                                                                                                                                                                                                                                                                  | 24                                                                                                                                                                                                                                                                                                                                                                                | 20                                                                                                                                                                                                                                                                                                                                                                                                                           | 20                                                                                                                                                                                                                                                                                                                                                                                                                                                                       | _                                                                                                                                                                                                                                                                                                                                                                                                                                                                                                                    | 25                                                                                                                                                                                                                                                                                                                                                                                                                                                                                                                                                            |
| Lower ground | 15.00 x                                 | 6.60                                       | 99                                                                                         | 3.00                                                                                                                                                                                                                                                                                                               | 100                                                                                                                                                                                                                                                                                                                                 | 36                                                                                                                                                                                                                                                                                                                                                                                | 36                                                                                                                                                                                                                                                                                                                                                                                                                           | 30                                                                                                                                                                                                                                                                                                                                                                                                                                                                       |                                                                                                                                                                                                                                                                                                                                                                                                                                                                                                                      | 35                                                                                                                                                                                                                                                                                                                                                                                                                                                                                                                                                            |
|              | Ground 2nd floor 2nd floor Lower ground | in n<br>Ground 17.00 x<br>2nd floor 8.60 x | Ground 17.00 x 7.00 2nd floor 8.60 x 5.00 2nd floor 10.20 x 4.90 Lower ground 14.40 x 7.30 | $\begin{array}{ccccc} & & & \text{in m} & & \text{in m}^2 \\ \hline & \text{Ground} & 17.00 \times & 7.00 & 119 \\ \hline & 2 \text{nd floor} & 8.60 \times & 5.00 & 43 \\ \hline & 2 \text{nd floor} & 10.20 \times & 4.90 & 50 \\ \hline & \text{Lower ground} & 14.40 \times & 7.30 & 91 \\ \hline \end{array}$ | in m         in m²         in m           Ground         17.00 x         7.00         119         3.00           2nd floor         8.60 x         5.00         43         2.65           2nd floor         10.20 x         4.90         50         2.65           Lower ground         14.40 x         7.30         91         3.00 | in m         in m²         in m²           Ground         17.00 x         7.00         119         3.00         100           2nd floor         8.60 x         5.00         43         2.65         35           2nd floor         10.20 x         4.90         50         2.65         40           Lower ground         14.40 x         7.30         91         3.00         50 | in m         in m²         in m           Ground         17.00 x         7.00         119         3.00         100         60           2nd floor         8.60 x         5.00         43         2.65         35         20           2nd floor         10.20 x         4.90         50         2.65         40         25           Lower ground         14.40 x         7.30         91         3.00         50         24 | in m         in m²         in m           Ground         17.00 x         7.00         119         3.00         100         60         36           2nd floor         8.60 x         5.00         43         2.65         35         20         16           2nd floor         10.20 x         4.90         50         2.65         40         25         22           Lower ground         14.40 x         7.30         91         3.00         50         24         20 | in m         in m²         in m           Ground         17.00 x         7.00         119         3.00         100         60         36         30           2nd floor         8.60 x         5.00         43         2.65         35         20         16         16           2nd floor         10.20 x         4.90         50         2.65         40         25         22         20           Lower ground         14.40 x         7.30         91         3.00         50         24         20         20 | in m         in m²         in m           Ground         17.00 x         7.00         119         3.00         100         60         36         30         50           2nd floor         8.60 x         5.00         43         2.65         35         20         16         16         -           2nd floor         10.20 x         4.90         50         2.65         40         25         22         20         -           Lower ground         14.40 x         7.30         91         3.00         50         24         20         20         - |

<sup>\*</sup> can be divided with room partitions