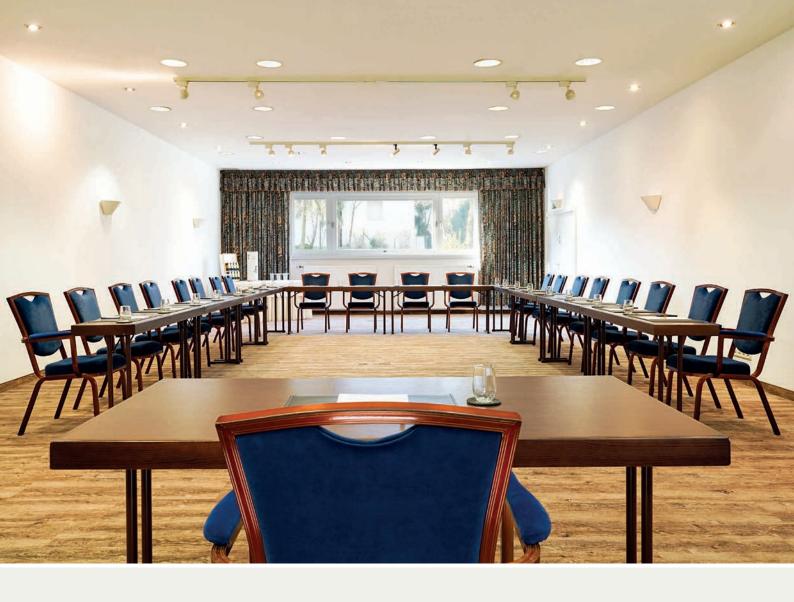

### **CONFERENCE ROOM CAPACITIES**

### **CONFERENCE ROOM CAPACITIES**

Just talk to us – we will be pleased to tell you about the current general conditions for conferences at veranstaltung nobfelden@victors de or call us on +49 6852 889-0

| Location     |                                         |                                            | Size in m <sup>2</sup>                                                                     | Room height in m                                                                                                                                                                                                                                                                                                   | ••••                                                                                                                                                                                                                                                                                                                                | •                                                                                                                                                                                                                                                                                                                                                                                 |                                                                                                                                                                                                                                                                                                                                                                                                                              |                                                                                                                                                                                                                                                                                                                                                                                                                                                                          | ·•••                                                                                                                                                                                                                                                                                                                                                                                                                                                                                                                 |                                                                                                                                                                                                                                                                                                                                                                                                                                                                                                                                                               |
|--------------|-----------------------------------------|--------------------------------------------|--------------------------------------------------------------------------------------------|--------------------------------------------------------------------------------------------------------------------------------------------------------------------------------------------------------------------------------------------------------------------------------------------------------------------|-------------------------------------------------------------------------------------------------------------------------------------------------------------------------------------------------------------------------------------------------------------------------------------------------------------------------------------|-----------------------------------------------------------------------------------------------------------------------------------------------------------------------------------------------------------------------------------------------------------------------------------------------------------------------------------------------------------------------------------|------------------------------------------------------------------------------------------------------------------------------------------------------------------------------------------------------------------------------------------------------------------------------------------------------------------------------------------------------------------------------------------------------------------------------|--------------------------------------------------------------------------------------------------------------------------------------------------------------------------------------------------------------------------------------------------------------------------------------------------------------------------------------------------------------------------------------------------------------------------------------------------------------------------|----------------------------------------------------------------------------------------------------------------------------------------------------------------------------------------------------------------------------------------------------------------------------------------------------------------------------------------------------------------------------------------------------------------------------------------------------------------------------------------------------------------------|---------------------------------------------------------------------------------------------------------------------------------------------------------------------------------------------------------------------------------------------------------------------------------------------------------------------------------------------------------------------------------------------------------------------------------------------------------------------------------------------------------------------------------------------------------------|
| Ground       | 17.00 x                                 | 7.00                                       | 119                                                                                        | 3.00                                                                                                                                                                                                                                                                                                               | 100                                                                                                                                                                                                                                                                                                                                 | 60                                                                                                                                                                                                                                                                                                                                                                                | 36                                                                                                                                                                                                                                                                                                                                                                                                                           | 30                                                                                                                                                                                                                                                                                                                                                                                                                                                                       | 50                                                                                                                                                                                                                                                                                                                                                                                                                                                                                                                   | 40                                                                                                                                                                                                                                                                                                                                                                                                                                                                                                                                                            |
| 2nd floor    | 8.60 x                                  | 5.00                                       | 43                                                                                         | 2.65                                                                                                                                                                                                                                                                                                               | 35                                                                                                                                                                                                                                                                                                                                  | 20                                                                                                                                                                                                                                                                                                                                                                                | 16                                                                                                                                                                                                                                                                                                                                                                                                                           | 16                                                                                                                                                                                                                                                                                                                                                                                                                                                                       | _                                                                                                                                                                                                                                                                                                                                                                                                                                                                                                                    | 15                                                                                                                                                                                                                                                                                                                                                                                                                                                                                                                                                            |
| 2nd floor    | 10.20 x                                 | 4.90                                       | 50                                                                                         | 2.65                                                                                                                                                                                                                                                                                                               | 40                                                                                                                                                                                                                                                                                                                                  | 25                                                                                                                                                                                                                                                                                                                                                                                | 22                                                                                                                                                                                                                                                                                                                                                                                                                           | 20                                                                                                                                                                                                                                                                                                                                                                                                                                                                       | -                                                                                                                                                                                                                                                                                                                                                                                                                                                                                                                    | 18                                                                                                                                                                                                                                                                                                                                                                                                                                                                                                                                                            |
| Lower ground | 14.40 x                                 | 7.30                                       | 91                                                                                         | 3.00                                                                                                                                                                                                                                                                                                               | 50                                                                                                                                                                                                                                                                                                                                  | 24                                                                                                                                                                                                                                                                                                                                                                                | 20                                                                                                                                                                                                                                                                                                                                                                                                                           | 20                                                                                                                                                                                                                                                                                                                                                                                                                                                                       | _                                                                                                                                                                                                                                                                                                                                                                                                                                                                                                                    | 25                                                                                                                                                                                                                                                                                                                                                                                                                                                                                                                                                            |
| Lower ground | 15.00 x                                 | 6.60                                       | 99                                                                                         | 3.00                                                                                                                                                                                                                                                                                                               | 100                                                                                                                                                                                                                                                                                                                                 | 36                                                                                                                                                                                                                                                                                                                                                                                | 36                                                                                                                                                                                                                                                                                                                                                                                                                           | 30                                                                                                                                                                                                                                                                                                                                                                                                                                                                       |                                                                                                                                                                                                                                                                                                                                                                                                                                                                                                                      | 35                                                                                                                                                                                                                                                                                                                                                                                                                                                                                                                                                            |
|              | Ground 2nd floor 2nd floor Lower ground | in n<br>Ground 17.00 x<br>2nd floor 8.60 x | Ground 17.00 x 7.00 2nd floor 8.60 x 5.00 2nd floor 10.20 x 4.90 Lower ground 14.40 x 7.30 | $\begin{array}{ccccc} & & & \text{in m} & & \text{in m}^2 \\ \hline & \text{Ground} & 17.00 \times & 7.00 & 119 \\ \hline & 2 \text{nd floor} & 8.60 \times & 5.00 & 43 \\ \hline & 2 \text{nd floor} & 10.20 \times & 4.90 & 50 \\ \hline & \text{Lower ground} & 14.40 \times & 7.30 & 91 \\ \hline \end{array}$ | in m         in m²         in m           Ground         17.00 x         7.00         119         3.00           2nd floor         8.60 x         5.00         43         2.65           2nd floor         10.20 x         4.90         50         2.65           Lower ground         14.40 x         7.30         91         3.00 | in m         in m²         in m²           Ground         17.00 x         7.00         119         3.00         100           2nd floor         8.60 x         5.00         43         2.65         35           2nd floor         10.20 x         4.90         50         2.65         40           Lower ground         14.40 x         7.30         91         3.00         50 | in m         in m²         in m           Ground         17.00 x         7.00         119         3.00         100         60           2nd floor         8.60 x         5.00         43         2.65         35         20           2nd floor         10.20 x         4.90         50         2.65         40         25           Lower ground         14.40 x         7.30         91         3.00         50         24 | in m         in m²         in m           Ground         17.00 x         7.00         119         3.00         100         60         36           2nd floor         8.60 x         5.00         43         2.65         35         20         16           2nd floor         10.20 x         4.90         50         2.65         40         25         22           Lower ground         14.40 x         7.30         91         3.00         50         24         20 | in m         in m²         in m           Ground         17.00 x         7.00         119         3.00         100         60         36         30           2nd floor         8.60 x         5.00         43         2.65         35         20         16         16           2nd floor         10.20 x         4.90         50         2.65         40         25         22         20           Lower ground         14.40 x         7.30         91         3.00         50         24         20         20 | in m         in m²         in m           Ground         17.00 x         7.00         119         3.00         100         60         36         30         50           2nd floor         8.60 x         5.00         43         2.65         35         20         16         16         -           2nd floor         10.20 x         4.90         50         2.65         40         25         22         20         -           Lower ground         14.40 x         7.30         91         3.00         50         24         20         20         - |