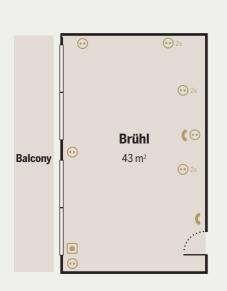

### **CONFERENCE ROOM CAPACITIES**

### **CONFERENCE ROOM CAPACITIES**

Just talk to us – we will be pleased to tell you about the current general conditions for conferences at veranstaltung nobfelden@victors de or call us on +49 6852 889-0

| Location     |                                         |                                            | Size in m <sup>2</sup>                                                                     | Room height in m                                                                                                                                                                                                                                                                                                   | ••••                                                                                                                                                                                                                                                                                                                                | •                                                                                                                                                                                                                                                                                                                                                                                 |                                                                                                                                                                                                                                                                                                                                                                                                                              |                                                                                                                                                                                                                                                                                                                                                                                                                                                                          | ·•••                                                                                                                                                                                                                                                                                                                                                                                                                                                                                                                 |                                                                                                                                                                                                                                                                                                                                                                                                                                                                                                                                                               |
|--------------|-----------------------------------------|--------------------------------------------|--------------------------------------------------------------------------------------------|--------------------------------------------------------------------------------------------------------------------------------------------------------------------------------------------------------------------------------------------------------------------------------------------------------------------|-------------------------------------------------------------------------------------------------------------------------------------------------------------------------------------------------------------------------------------------------------------------------------------------------------------------------------------|-----------------------------------------------------------------------------------------------------------------------------------------------------------------------------------------------------------------------------------------------------------------------------------------------------------------------------------------------------------------------------------|------------------------------------------------------------------------------------------------------------------------------------------------------------------------------------------------------------------------------------------------------------------------------------------------------------------------------------------------------------------------------------------------------------------------------|--------------------------------------------------------------------------------------------------------------------------------------------------------------------------------------------------------------------------------------------------------------------------------------------------------------------------------------------------------------------------------------------------------------------------------------------------------------------------|----------------------------------------------------------------------------------------------------------------------------------------------------------------------------------------------------------------------------------------------------------------------------------------------------------------------------------------------------------------------------------------------------------------------------------------------------------------------------------------------------------------------|---------------------------------------------------------------------------------------------------------------------------------------------------------------------------------------------------------------------------------------------------------------------------------------------------------------------------------------------------------------------------------------------------------------------------------------------------------------------------------------------------------------------------------------------------------------|
| Ground       | 17.00 x                                 | 7.00                                       | 119                                                                                        | 3.00                                                                                                                                                                                                                                                                                                               | 100                                                                                                                                                                                                                                                                                                                                 | 60                                                                                                                                                                                                                                                                                                                                                                                | 36                                                                                                                                                                                                                                                                                                                                                                                                                           | 30                                                                                                                                                                                                                                                                                                                                                                                                                                                                       | 50                                                                                                                                                                                                                                                                                                                                                                                                                                                                                                                   | 40                                                                                                                                                                                                                                                                                                                                                                                                                                                                                                                                                            |
| 2nd floor    | 8.60 x                                  | 5.00                                       | 43                                                                                         | 2.65                                                                                                                                                                                                                                                                                                               | 35                                                                                                                                                                                                                                                                                                                                  | 20                                                                                                                                                                                                                                                                                                                                                                                | 16                                                                                                                                                                                                                                                                                                                                                                                                                           | 16                                                                                                                                                                                                                                                                                                                                                                                                                                                                       | _                                                                                                                                                                                                                                                                                                                                                                                                                                                                                                                    | 15                                                                                                                                                                                                                                                                                                                                                                                                                                                                                                                                                            |
| 2nd floor    | 10.20 x                                 | 4.90                                       | 50                                                                                         | 2.65                                                                                                                                                                                                                                                                                                               | 40                                                                                                                                                                                                                                                                                                                                  | 25                                                                                                                                                                                                                                                                                                                                                                                | 22                                                                                                                                                                                                                                                                                                                                                                                                                           | 20                                                                                                                                                                                                                                                                                                                                                                                                                                                                       | -                                                                                                                                                                                                                                                                                                                                                                                                                                                                                                                    | 18                                                                                                                                                                                                                                                                                                                                                                                                                                                                                                                                                            |
| Lower ground | 14.40 x                                 | 7.30                                       | 91                                                                                         | 3.00                                                                                                                                                                                                                                                                                                               | 50                                                                                                                                                                                                                                                                                                                                  | 24                                                                                                                                                                                                                                                                                                                                                                                | 20                                                                                                                                                                                                                                                                                                                                                                                                                           | 20                                                                                                                                                                                                                                                                                                                                                                                                                                                                       | _                                                                                                                                                                                                                                                                                                                                                                                                                                                                                                                    | 25                                                                                                                                                                                                                                                                                                                                                                                                                                                                                                                                                            |
| Lower ground | 15.00 x                                 | 6.60                                       | 99                                                                                         | 3.00                                                                                                                                                                                                                                                                                                               | 100                                                                                                                                                                                                                                                                                                                                 | 36                                                                                                                                                                                                                                                                                                                                                                                | 36                                                                                                                                                                                                                                                                                                                                                                                                                           | 30                                                                                                                                                                                                                                                                                                                                                                                                                                                                       |                                                                                                                                                                                                                                                                                                                                                                                                                                                                                                                      | 35                                                                                                                                                                                                                                                                                                                                                                                                                                                                                                                                                            |
|              | Ground 2nd floor 2nd floor Lower ground | in n<br>Ground 17.00 x<br>2nd floor 8.60 x | Ground 17.00 x 7.00 2nd floor 8.60 x 5.00 2nd floor 10.20 x 4.90 Lower ground 14.40 x 7.30 | $\begin{array}{ccccc} & & & \text{in m} & & \text{in m}^2 \\ \hline & \text{Ground} & 17.00 \times & 7.00 & 119 \\ \hline & 2 \text{nd floor} & 8.60 \times & 5.00 & 43 \\ \hline & 2 \text{nd floor} & 10.20 \times & 4.90 & 50 \\ \hline & \text{Lower ground} & 14.40 \times & 7.30 & 91 \\ \hline \end{array}$ | in m         in m²         in m           Ground         17.00 x         7.00         119         3.00           2nd floor         8.60 x         5.00         43         2.65           2nd floor         10.20 x         4.90         50         2.65           Lower ground         14.40 x         7.30         91         3.00 | in m         in m²         in m²           Ground         17.00 x         7.00         119         3.00         100           2nd floor         8.60 x         5.00         43         2.65         35           2nd floor         10.20 x         4.90         50         2.65         40           Lower ground         14.40 x         7.30         91         3.00         50 | in m         in m²         in m           Ground         17.00 x         7.00         119         3.00         100         60           2nd floor         8.60 x         5.00         43         2.65         35         20           2nd floor         10.20 x         4.90         50         2.65         40         25           Lower ground         14.40 x         7.30         91         3.00         50         24 | in m         in m²         in m           Ground         17.00 x         7.00         119         3.00         100         60         36           2nd floor         8.60 x         5.00         43         2.65         35         20         16           2nd floor         10.20 x         4.90         50         2.65         40         25         22           Lower ground         14.40 x         7.30         91         3.00         50         24         20 | in m         in m²         in m           Ground         17.00 x         7.00         119         3.00         100         60         36         30           2nd floor         8.60 x         5.00         43         2.65         35         20         16         16           2nd floor         10.20 x         4.90         50         2.65         40         25         22         20           Lower ground         14.40 x         7.30         91         3.00         50         24         20         20 | in m         in m²         in m           Ground         17.00 x         7.00         119         3.00         100         60         36         30         50           2nd floor         8.60 x         5.00         43         2.65         35         20         16         16         -           2nd floor         10.20 x         4.90         50         2.65         40         25         22         20         -           Lower ground         14.40 x         7.30         91         3.00         50         24         20         20         - |

<sup>\*</sup> can be divided with room partitions