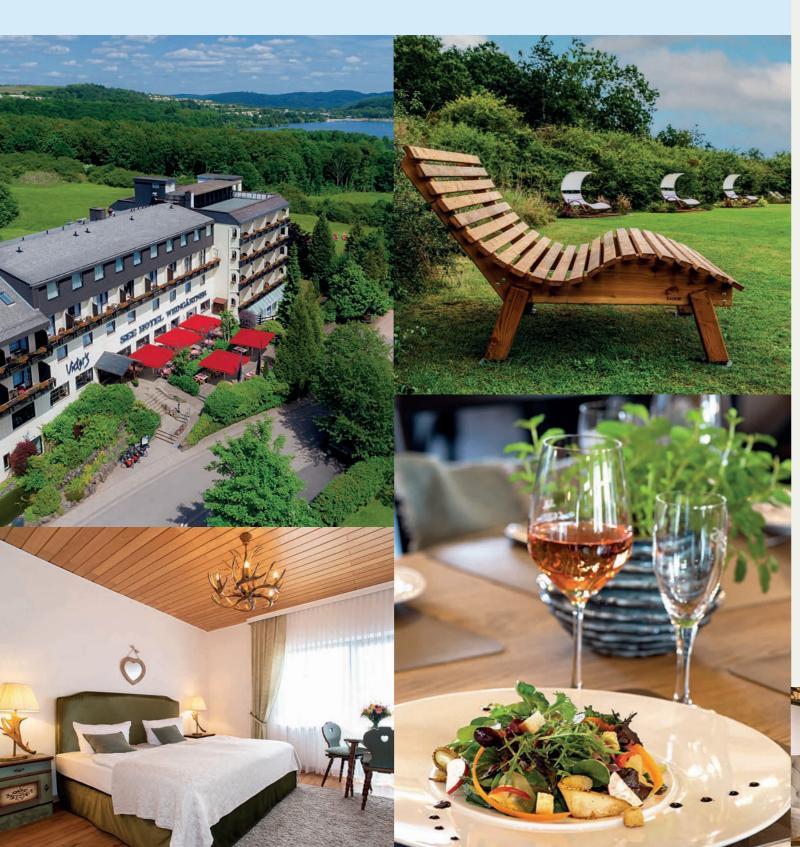

# ... a world full of CHARM, FRIENDLINESS and individual SERVICE.

.....66

......99......

Welcome to the Weingärtner hotel! Just a stone's throw away from idyllic Lake Bostal – the largest recreational lake in south-west Germany – this cosy hotel welcomes guests with genuine, warm hospitality. However, this relaxed lakeside hotel is not tailored specifically to leisure travellers – its professionally equipped conference rooms mean that it's also a top address among corporate customers. And when work's over for the day? Our traditional BIERSTUBE is the perfect place for a relaxing get-together!

### Local attractions

Don't forget your swimming costume or trunks in the summer! Just a stone's throw away from the hotel, beautiful Lake Bostal with the Bosen lido is a paradise for sun-worshippers and swimmers. Apart from swimming, visitors to the lake can also enjoy various water sports, including pedalo rental, windsurfing and sailing. There's something going on all the time! And while we're on the subject of sport, if you fancy exploring the area on foot, the 6.8-kilometre-long path around Lake Bostal makes the perfect jogging circuit.

## THERE ARE 1000 GOOD REASONS FOR HOLDING YOUR CONFERENCE IN NOHFELDEN ...

### Here are a few of them:

- 5 conference and function rooms
- State-of-the-art video conferencing technologie
- 200 outdoor parking spaces
- WEINGÄRTNERS GENIESSERSTUBEN
- Summer terrace
- · Wellness facilities with swimming pool,
- whirlpool, sauna, infrared heat booth and sunbathing lawn
- VICTOR'S ROMANTIC SPA
- 1. Archery hotel in the Saarland with its own archery meadow
- 2 electric car charging station