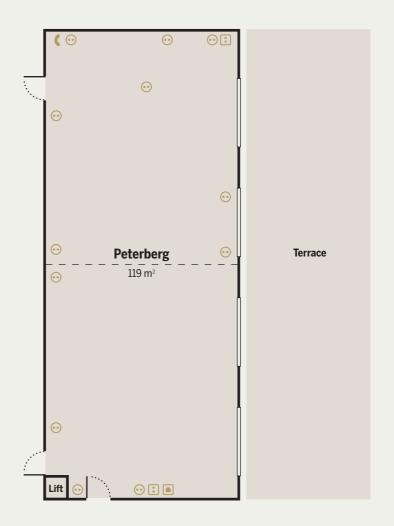

### **CONFERENCE ROOM CAPACITIES**

### **CONFERENCE ROOM CAPACITIES**

Just talk to us – we will be pleased to tell you about the current general conditions for conferences at veranstaltung nobfelden@victors de or call us on +49 6852 889-0

| Location     |                                         |                                            | Size in m <sup>2</sup>                                                                     | Room height in m                                                                                                                                                                                                                                                                                                   | ••••                                                                                                                                                                                                                                                                                                                                | •                                                                                                                                                                                                                                                                                                                                                                                 |                                                                                                                                                                                                                                                                                                                                                                                                                              |                                                                                                                                                                                                                                                                                                                                                                                                                                                                          | ·•••                                                                                                                                                                                                                                                                                                                                                                                                                                                                                                                 |                                                                                                                                                                                                                                                                                                                                                                                                                                                                                                                                                               |
|--------------|-----------------------------------------|--------------------------------------------|--------------------------------------------------------------------------------------------|--------------------------------------------------------------------------------------------------------------------------------------------------------------------------------------------------------------------------------------------------------------------------------------------------------------------|-------------------------------------------------------------------------------------------------------------------------------------------------------------------------------------------------------------------------------------------------------------------------------------------------------------------------------------|-----------------------------------------------------------------------------------------------------------------------------------------------------------------------------------------------------------------------------------------------------------------------------------------------------------------------------------------------------------------------------------|------------------------------------------------------------------------------------------------------------------------------------------------------------------------------------------------------------------------------------------------------------------------------------------------------------------------------------------------------------------------------------------------------------------------------|--------------------------------------------------------------------------------------------------------------------------------------------------------------------------------------------------------------------------------------------------------------------------------------------------------------------------------------------------------------------------------------------------------------------------------------------------------------------------|----------------------------------------------------------------------------------------------------------------------------------------------------------------------------------------------------------------------------------------------------------------------------------------------------------------------------------------------------------------------------------------------------------------------------------------------------------------------------------------------------------------------|---------------------------------------------------------------------------------------------------------------------------------------------------------------------------------------------------------------------------------------------------------------------------------------------------------------------------------------------------------------------------------------------------------------------------------------------------------------------------------------------------------------------------------------------------------------|
| Ground       | 17.00 x                                 | 7.00                                       | 119                                                                                        | 3.00                                                                                                                                                                                                                                                                                                               | 100                                                                                                                                                                                                                                                                                                                                 | 60                                                                                                                                                                                                                                                                                                                                                                                | 36                                                                                                                                                                                                                                                                                                                                                                                                                           | 30                                                                                                                                                                                                                                                                                                                                                                                                                                                                       | 50                                                                                                                                                                                                                                                                                                                                                                                                                                                                                                                   | 40                                                                                                                                                                                                                                                                                                                                                                                                                                                                                                                                                            |
| 2nd floor    | 8.60 x                                  | 5.00                                       | 43                                                                                         | 2.65                                                                                                                                                                                                                                                                                                               | 35                                                                                                                                                                                                                                                                                                                                  | 20                                                                                                                                                                                                                                                                                                                                                                                | 16                                                                                                                                                                                                                                                                                                                                                                                                                           | 16                                                                                                                                                                                                                                                                                                                                                                                                                                                                       | _                                                                                                                                                                                                                                                                                                                                                                                                                                                                                                                    | 15                                                                                                                                                                                                                                                                                                                                                                                                                                                                                                                                                            |
| 2nd floor    | 10.20 x                                 | 4.90                                       | 50                                                                                         | 2.65                                                                                                                                                                                                                                                                                                               | 40                                                                                                                                                                                                                                                                                                                                  | 25                                                                                                                                                                                                                                                                                                                                                                                | 22                                                                                                                                                                                                                                                                                                                                                                                                                           | 20                                                                                                                                                                                                                                                                                                                                                                                                                                                                       | -                                                                                                                                                                                                                                                                                                                                                                                                                                                                                                                    | 18                                                                                                                                                                                                                                                                                                                                                                                                                                                                                                                                                            |
| Lower ground | 14.40 x                                 | 7.30                                       | 91                                                                                         | 3.00                                                                                                                                                                                                                                                                                                               | 50                                                                                                                                                                                                                                                                                                                                  | 24                                                                                                                                                                                                                                                                                                                                                                                | 20                                                                                                                                                                                                                                                                                                                                                                                                                           | 20                                                                                                                                                                                                                                                                                                                                                                                                                                                                       | _                                                                                                                                                                                                                                                                                                                                                                                                                                                                                                                    | 25                                                                                                                                                                                                                                                                                                                                                                                                                                                                                                                                                            |
| Lower ground | 15.00 x                                 | 6.60                                       | 99                                                                                         | 3.00                                                                                                                                                                                                                                                                                                               | 100                                                                                                                                                                                                                                                                                                                                 | 36                                                                                                                                                                                                                                                                                                                                                                                | 36                                                                                                                                                                                                                                                                                                                                                                                                                           | 30                                                                                                                                                                                                                                                                                                                                                                                                                                                                       |                                                                                                                                                                                                                                                                                                                                                                                                                                                                                                                      | 35                                                                                                                                                                                                                                                                                                                                                                                                                                                                                                                                                            |
|              | Ground 2nd floor 2nd floor Lower ground | in n<br>Ground 17.00 x<br>2nd floor 8.60 x | Ground 17.00 x 7.00 2nd floor 8.60 x 5.00 2nd floor 10.20 x 4.90 Lower ground 14.40 x 7.30 | $\begin{array}{ccccc} & & & \text{in m} & & \text{in m}^2 \\ \hline & \text{Ground} & 17.00 \times & 7.00 & 119 \\ \hline & 2 \text{nd floor} & 8.60 \times & 5.00 & 43 \\ \hline & 2 \text{nd floor} & 10.20 \times & 4.90 & 50 \\ \hline & \text{Lower ground} & 14.40 \times & 7.30 & 91 \\ \hline \end{array}$ | in m         in m²         in m           Ground         17.00 x         7.00         119         3.00           2nd floor         8.60 x         5.00         43         2.65           2nd floor         10.20 x         4.90         50         2.65           Lower ground         14.40 x         7.30         91         3.00 | in m         in m²         in m²           Ground         17.00 x         7.00         119         3.00         100           2nd floor         8.60 x         5.00         43         2.65         35           2nd floor         10.20 x         4.90         50         2.65         40           Lower ground         14.40 x         7.30         91         3.00         50 | in m         in m²         in m           Ground         17.00 x         7.00         119         3.00         100         60           2nd floor         8.60 x         5.00         43         2.65         35         20           2nd floor         10.20 x         4.90         50         2.65         40         25           Lower ground         14.40 x         7.30         91         3.00         50         24 | in m         in m²         in m           Ground         17.00 x         7.00         119         3.00         100         60         36           2nd floor         8.60 x         5.00         43         2.65         35         20         16           2nd floor         10.20 x         4.90         50         2.65         40         25         22           Lower ground         14.40 x         7.30         91         3.00         50         24         20 | in m         in m²         in m           Ground         17.00 x         7.00         119         3.00         100         60         36         30           2nd floor         8.60 x         5.00         43         2.65         35         20         16         16           2nd floor         10.20 x         4.90         50         2.65         40         25         22         20           Lower ground         14.40 x         7.30         91         3.00         50         24         20         20 | in m         in m²         in m           Ground         17.00 x         7.00         119         3.00         100         60         36         30         50           2nd floor         8.60 x         5.00         43         2.65         35         20         16         16         -           2nd floor         10.20 x         4.90         50         2.65         40         25         22         20         -           Lower ground         14.40 x         7.30         91         3.00         50         24         20         20         - |

<sup>\*</sup> can be divided with room partitions