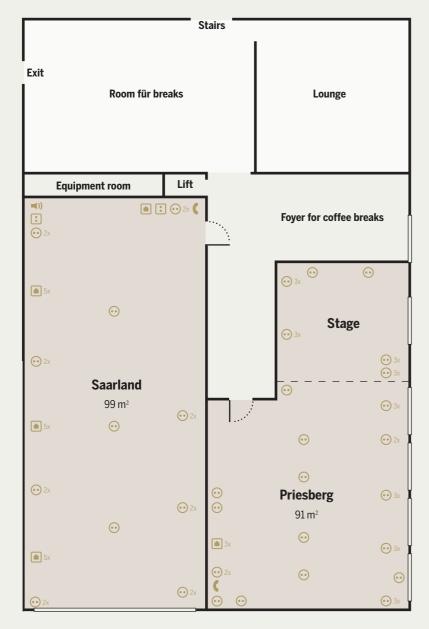

### **CONFERENCE ROOM CAPACITIES**

### **CONFERENCE ROOM CAPACITIES**

Just talk to us – we will be pleased to tell you about the current general conditions for conferences at veranstaltung nobfelden@victors de or call us on +49 6852 889-0

| Location     |                                         |                                            | Size in m <sup>2</sup>                                                                     | Room height in m                                                                                                                                                                                                                                                                                                   | ••••                                                                                                                                                                                                                                                                                                                                | •                                                                                                                                                                                                                                                                                                                                                                                 |                                                                                                                                                                                                                                                                                                                                                                                                                              |                                                                                                                                                                                                                                                                                                                                                                                                                                                                          | ·•••                                                                                                                                                                                                                                                                                                                                                                                                                                                                                                                 |                                                                                                                                                                                                                                                                                                                                                                                                                                                                                                                                                               |
|--------------|-----------------------------------------|--------------------------------------------|--------------------------------------------------------------------------------------------|--------------------------------------------------------------------------------------------------------------------------------------------------------------------------------------------------------------------------------------------------------------------------------------------------------------------|-------------------------------------------------------------------------------------------------------------------------------------------------------------------------------------------------------------------------------------------------------------------------------------------------------------------------------------|-----------------------------------------------------------------------------------------------------------------------------------------------------------------------------------------------------------------------------------------------------------------------------------------------------------------------------------------------------------------------------------|------------------------------------------------------------------------------------------------------------------------------------------------------------------------------------------------------------------------------------------------------------------------------------------------------------------------------------------------------------------------------------------------------------------------------|--------------------------------------------------------------------------------------------------------------------------------------------------------------------------------------------------------------------------------------------------------------------------------------------------------------------------------------------------------------------------------------------------------------------------------------------------------------------------|----------------------------------------------------------------------------------------------------------------------------------------------------------------------------------------------------------------------------------------------------------------------------------------------------------------------------------------------------------------------------------------------------------------------------------------------------------------------------------------------------------------------|---------------------------------------------------------------------------------------------------------------------------------------------------------------------------------------------------------------------------------------------------------------------------------------------------------------------------------------------------------------------------------------------------------------------------------------------------------------------------------------------------------------------------------------------------------------|
| Ground       | 17.00 x                                 | 7.00                                       | 119                                                                                        | 3.00                                                                                                                                                                                                                                                                                                               | 100                                                                                                                                                                                                                                                                                                                                 | 60                                                                                                                                                                                                                                                                                                                                                                                | 36                                                                                                                                                                                                                                                                                                                                                                                                                           | 30                                                                                                                                                                                                                                                                                                                                                                                                                                                                       | 50                                                                                                                                                                                                                                                                                                                                                                                                                                                                                                                   | 40                                                                                                                                                                                                                                                                                                                                                                                                                                                                                                                                                            |
| 2nd floor    | 8.60 x                                  | 5.00                                       | 43                                                                                         | 2.65                                                                                                                                                                                                                                                                                                               | 35                                                                                                                                                                                                                                                                                                                                  | 20                                                                                                                                                                                                                                                                                                                                                                                | 16                                                                                                                                                                                                                                                                                                                                                                                                                           | 16                                                                                                                                                                                                                                                                                                                                                                                                                                                                       | _                                                                                                                                                                                                                                                                                                                                                                                                                                                                                                                    | 15                                                                                                                                                                                                                                                                                                                                                                                                                                                                                                                                                            |
| 2nd floor    | 10.20 x                                 | 4.90                                       | 50                                                                                         | 2.65                                                                                                                                                                                                                                                                                                               | 40                                                                                                                                                                                                                                                                                                                                  | 25                                                                                                                                                                                                                                                                                                                                                                                | 22                                                                                                                                                                                                                                                                                                                                                                                                                           | 20                                                                                                                                                                                                                                                                                                                                                                                                                                                                       | -                                                                                                                                                                                                                                                                                                                                                                                                                                                                                                                    | 18                                                                                                                                                                                                                                                                                                                                                                                                                                                                                                                                                            |
| Lower ground | 14.40 x                                 | 7.30                                       | 91                                                                                         | 3.00                                                                                                                                                                                                                                                                                                               | 50                                                                                                                                                                                                                                                                                                                                  | 24                                                                                                                                                                                                                                                                                                                                                                                | 20                                                                                                                                                                                                                                                                                                                                                                                                                           | 20                                                                                                                                                                                                                                                                                                                                                                                                                                                                       | _                                                                                                                                                                                                                                                                                                                                                                                                                                                                                                                    | 25                                                                                                                                                                                                                                                                                                                                                                                                                                                                                                                                                            |
| Lower ground | 15.00 x                                 | 6.60                                       | 99                                                                                         | 3.00                                                                                                                                                                                                                                                                                                               | 100                                                                                                                                                                                                                                                                                                                                 | 36                                                                                                                                                                                                                                                                                                                                                                                | 36                                                                                                                                                                                                                                                                                                                                                                                                                           | 30                                                                                                                                                                                                                                                                                                                                                                                                                                                                       |                                                                                                                                                                                                                                                                                                                                                                                                                                                                                                                      | 35                                                                                                                                                                                                                                                                                                                                                                                                                                                                                                                                                            |
|              | Ground 2nd floor 2nd floor Lower ground | in n<br>Ground 17.00 x<br>2nd floor 8.60 x | Ground 17.00 x 7.00 2nd floor 8.60 x 5.00 2nd floor 10.20 x 4.90 Lower ground 14.40 x 7.30 | $\begin{array}{ccccc} & & & \text{in m} & & \text{in m}^2 \\ \hline & \text{Ground} & 17.00 \times & 7.00 & 119 \\ \hline & 2 \text{nd floor} & 8.60 \times & 5.00 & 43 \\ \hline & 2 \text{nd floor} & 10.20 \times & 4.90 & 50 \\ \hline & \text{Lower ground} & 14.40 \times & 7.30 & 91 \\ \hline \end{array}$ | in m         in m²         in m           Ground         17.00 x         7.00         119         3.00           2nd floor         8.60 x         5.00         43         2.65           2nd floor         10.20 x         4.90         50         2.65           Lower ground         14.40 x         7.30         91         3.00 | in m         in m²         in m²           Ground         17.00 x         7.00         119         3.00         100           2nd floor         8.60 x         5.00         43         2.65         35           2nd floor         10.20 x         4.90         50         2.65         40           Lower ground         14.40 x         7.30         91         3.00         50 | in m         in m²         in m           Ground         17.00 x         7.00         119         3.00         100         60           2nd floor         8.60 x         5.00         43         2.65         35         20           2nd floor         10.20 x         4.90         50         2.65         40         25           Lower ground         14.40 x         7.30         91         3.00         50         24 | in m         in m²         in m           Ground         17.00 x         7.00         119         3.00         100         60         36           2nd floor         8.60 x         5.00         43         2.65         35         20         16           2nd floor         10.20 x         4.90         50         2.65         40         25         22           Lower ground         14.40 x         7.30         91         3.00         50         24         20 | in m         in m²         in m           Ground         17.00 x         7.00         119         3.00         100         60         36         30           2nd floor         8.60 x         5.00         43         2.65         35         20         16         16           2nd floor         10.20 x         4.90         50         2.65         40         25         22         20           Lower ground         14.40 x         7.30         91         3.00         50         24         20         20 | in m         in m²         in m           Ground         17.00 x         7.00         119         3.00         100         60         36         30         50           2nd floor         8.60 x         5.00         43         2.65         35         20         16         16         -           2nd floor         10.20 x         4.90         50         2.65         40         25         22         20         -           Lower ground         14.40 x         7.30         91         3.00         50         24         20         20         - |

### **LEGEND**

Boardroom

U-shape

Classroom

Cinema

Banquet

Seating circle

Pillars

Wall/floor socket

High-voltage current

TV/radio connection

Telephone connection

Data port

Microphone system connection

**(**(**)** 

Sound system