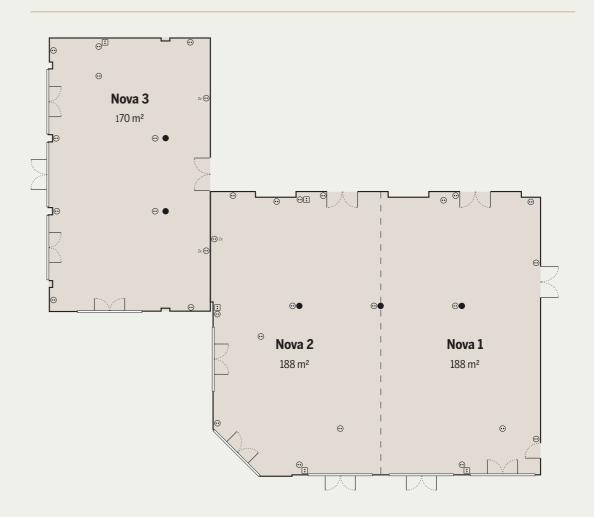

# Villa Nova

| Room          | Location     | L x \<br>in n |       | Size in m <sup>2</sup> | Ceiling height<br>in m |     | •   |    |    | <b>:</b> ⊚: |    |
|---------------|--------------|---------------|-------|------------------------|------------------------|-----|-----|----|----|-------------|----|
| Forum         |              |               |       |                        |                        |     |     |    |    |             |    |
| Forum 1       | Ground       | 14.00 x       | 11.00 | 154                    | 8.00                   | 140 | 75  | 40 | 30 | 48          | 40 |
| Forum 2       | Ground       | 20.00 x       | 11.00 | 200                    | 8.00                   | 200 | 140 | 50 | 50 | 64          | 40 |
| Forum 1 + 2*  | Ground       | 34.00 x       | 11.00 | 354                    | 8.00                   | 340 | 215 | -  | 80 | 136         | 80 |
| Forum 3       | Lower ground | 7.00 x        | 5.20  | 37                     | 2.70                   | 20  | 12  | 9  | 9  | 8           | 10 |
| Forum 4       | Lower ground | 7.00 x        | 5.20  | 37                     | 2.70                   | 20  | 12  | 9  | 9  | 8           | 10 |
| Forum 3 + 4   | Lower ground | 14.00 x       | 5.20  | 74                     | 2.70                   | 40  | 24  | 20 | 20 | 16          | -  |
| Forum 5       | Lower ground | 5.80 x        | 3.80  | 22                     | 2.70                   | -   | -   | _  | 8  | _           | _  |
| Forum 6       | Lower ground | 5.20 x        | 3.75  | 22                     | ?                      | 12  | 8   | 6  | 15 | _           | 8  |
| Villa Activa  |              |               |       |                        |                        |     |     |    |    |             |    |
| Meeting       | Ground       | 11.50 x       | 5.70  | 65                     | 2.70                   | 50  | 30  | 20 | 25 | 24          | 18 |
| Villa Nova    |              |               |       |                        |                        |     |     |    |    |             |    |
| Nova 1        | Lower ground | 17.40 x       | 11.00 | 188                    | 2.70                   | 120 | 50  | 40 | 40 | 36          | 34 |
| Nova 2        | Lower ground | 17.40 x       | 11.00 | 188                    | 2.70                   | 120 | 50  | 40 | 40 | 36          | 34 |
| Nova 1 + 2    | Lower ground | 17.40 x       | 22.00 | 376                    | 2.70                   | 240 | 100 | 80 | 80 | 72          | 68 |
| Nova 3        | Lower ground | 16.50 x       | 10.30 | 170                    | 2.70                   | 100 | 60  | 40 | 40 | 72          | _  |
| Market square |              |               |       |                        |                        |     |     |    |    |             |    |