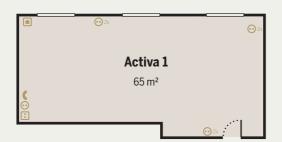

# **VILLA ACTIVA**

# Villa Nova

| Room          | Location     | L x \<br>in n |       | Size in m <sup>2</sup> | Ceiling height<br>in m |     | •   |    |    | <b>:</b> ⊚: |    |
|---------------|--------------|---------------|-------|------------------------|------------------------|-----|-----|----|----|-------------|----|
| Forum         |              |               |       |                        |                        |     |     |    |    |             |    |
| Forum 1       | Ground       | 14.00 x       | 11.00 | 154                    | 8.00                   | 140 | 75  | 40 | 30 | 48          | 40 |
| Forum 2       | Ground       | 20.00 x       | 11.00 | 200                    | 8.00                   | 200 | 140 | 50 | 50 | 64          | 40 |
| Forum 1 + 2*  | Ground       | 34.00 x       | 11.00 | 354                    | 8.00                   | 340 | 215 | -  | 80 | 136         | 80 |
| Forum 3       | Lower ground | 7.00 x        | 5.20  | 37                     | 2.70                   | 20  | 12  | 9  | 9  | 8           | 10 |
| Forum 4       | Lower ground | 7.00 x        | 5.20  | 37                     | 2.70                   | 20  | 12  | 9  | 9  | 8           | 10 |
| Forum 3 + 4   | Lower ground | 14.00 x       | 5.20  | 74                     | 2.70                   | 40  | 24  | 20 | 20 | 16          | -  |
| Forum 5       | Lower ground | 5.80 x        | 3.80  | 22                     | 2.70                   | -   | -   | _  | 8  | _           | _  |
| Forum 6       | Lower ground | 5.20 x        | 3.75  | 22                     | ?                      | 12  | 8   | 6  | 15 | _           | 8  |
| Villa Activa  |              |               |       |                        |                        |     |     |    |    |             |    |
| Meeting       | Ground       | 11.50 x       | 5.70  | 65                     | 2.70                   | 50  | 30  | 20 | 25 | 24          | 18 |
| Villa Nova    |              |               |       |                        |                        |     |     |    |    |             |    |
| Nova 1        | Lower ground | 17.40 x       | 11.00 | 188                    | 2.70                   | 120 | 50  | 40 | 40 | 36          | 34 |
| Nova 2        | Lower ground | 17.40 x       | 11.00 | 188                    | 2.70                   | 120 | 50  | 40 | 40 | 36          | 34 |
| Nova 1 + 2    | Lower ground | 17.40 x       | 22.00 | 376                    | 2.70                   | 240 | 100 | 80 | 80 | 72          | 68 |
| Nova 3        | Lower ground | 16.50 x       | 10.30 | 170                    | 2.70                   | 100 | 60  | 40 | 40 | 72          | _  |
| Market square |              |               |       |                        |                        |     |     |    |    |             |    |