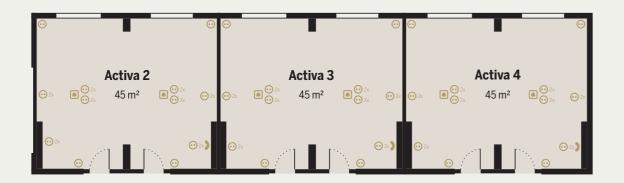

# **VILLA ACTIVA**

# Villa Nova

| Room          | Location     | L x \<br>in n |       | Size in m <sup>2</sup> | Ceiling height<br>in m |     | •   |    |    | <b>:</b> ⊚: |    |
|---------------|--------------|---------------|-------|------------------------|------------------------|-----|-----|----|----|-------------|----|
| Forum         |              |               |       |                        |                        |     |     |    |    |             |    |
| Forum 1       | Ground       | 14.00 x       | 11.00 | 154                    | 8.00                   | 140 | 75  | 40 | 30 | 48          | 40 |
| Forum 2       | Ground       | 20.00 x       | 11.00 | 200                    | 8.00                   | 200 | 140 | 50 | 50 | 64          | 40 |
| Forum 1 + 2*  | Ground       | 34.00 x       | 11.00 | 354                    | 8.00                   | 340 | 215 | -  | 80 | 136         | 80 |
| Forum 3       | Lower ground | 7.00 x        | 5.20  | 37                     | 2.70                   | 20  | 12  | 9  | 9  | 8           | 10 |
| Forum 4       | Lower ground | 7.00 x        | 5.20  | 37                     | 2.70                   | 20  | 12  | 9  | 9  | 8           | 10 |
| Forum 3 + 4   | Lower ground | 14.00 x       | 5.20  | 74                     | 2.70                   | 40  | 24  | 20 | 20 | 16          | -  |
| Forum 5       | Lower ground | 5.80 x        | 3.80  | 22                     | 2.70                   | -   | -   | _  | 8  | _           | _  |
| Forum 6       | Lower ground | 5.20 x        | 3.75  | 22                     | ?                      | 12  | 8   | 6  | 15 | _           | 8  |
| Villa Activa  |              |               |       |                        |                        |     |     |    |    |             |    |
| Meeting       | Ground       | 11.50 x       | 5.70  | 65                     | 2.70                   | 50  | 30  | 20 | 25 | 24          | 18 |
| Villa Nova    |              |               |       |                        |                        |     |     |    |    |             |    |
| Nova 1        | Lower ground | 17.40 x       | 11.00 | 188                    | 2.70                   | 120 | 50  | 40 | 40 | 36          | 34 |
| Nova 2        | Lower ground | 17.40 x       | 11.00 | 188                    | 2.70                   | 120 | 50  | 40 | 40 | 36          | 34 |
| Nova 1 + 2    | Lower ground | 17.40 x       | 22.00 | 376                    | 2.70                   | 240 | 100 | 80 | 80 | 72          | 68 |
| Nova 3        | Lower ground | 16.50 x       | 10.30 | 170                    | 2.70                   | 100 | 60  | 40 | 40 | 72          | _  |
| Market square |              |               |       |                        |                        |     |     |    |    |             |    |