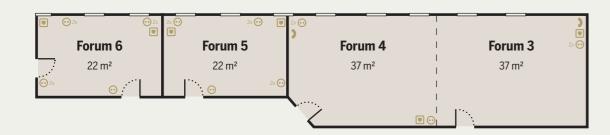

# **FORUM**

# Villa Nova

| Room          | Location     | L x \<br>in n |       | Size in m <sup>2</sup> | Ceiling height<br>in m |     | •   |    |    | <b>:</b> ⊚: |    |
|---------------|--------------|---------------|-------|------------------------|------------------------|-----|-----|----|----|-------------|----|
| Forum         |              |               |       |                        |                        |     |     |    |    |             |    |
| Forum 1       | Ground       | 14.00 x       | 11.00 | 154                    | 8.00                   | 140 | 75  | 40 | 30 | 48          | 40 |
| Forum 2       | Ground       | 20.00 x       | 11.00 | 200                    | 8.00                   | 200 | 140 | 50 | 50 | 64          | 40 |
| Forum 1 + 2*  | Ground       | 34.00 x       | 11.00 | 354                    | 8.00                   | 340 | 215 | -  | 80 | 136         | 80 |
| Forum 3       | Lower ground | 7.00 x        | 5.20  | 37                     | 2.70                   | 20  | 12  | 9  | 9  | 8           | 10 |
| Forum 4       | Lower ground | 7.00 x        | 5.20  | 37                     | 2.70                   | 20  | 12  | 9  | 9  | 8           | 10 |
| Forum 3 + 4   | Lower ground | 14.00 x       | 5.20  | 74                     | 2.70                   | 40  | 24  | 20 | 20 | 16          | -  |
| Forum 5       | Lower ground | 5.80 x        | 3.80  | 22                     | 2.70                   | -   | -   | _  | 8  | _           | _  |
| Forum 6       | Lower ground | 5.20 x        | 3.75  | 22                     | ?                      | 12  | 8   | 6  | 15 | _           | 8  |
| Villa Activa  |              |               |       |                        |                        |     |     |    |    |             |    |
| Meeting       | Ground       | 11.50 x       | 5.70  | 65                     | 2.70                   | 50  | 30  | 20 | 25 | 24          | 18 |
| Villa Nova    |              |               |       |                        |                        |     |     |    |    |             |    |
| Nova 1        | Lower ground | 17.40 x       | 11.00 | 188                    | 2.70                   | 120 | 50  | 40 | 40 | 36          | 34 |
| Nova 2        | Lower ground | 17.40 x       | 11.00 | 188                    | 2.70                   | 120 | 50  | 40 | 40 | 36          | 34 |
| Nova 1 + 2    | Lower ground | 17.40 x       | 22.00 | 376                    | 2.70                   | 240 | 100 | 80 | 80 | 72          | 68 |
| Nova 3        | Lower ground | 16.50 x       | 10.30 | 170                    | 2.70                   | 100 | 60  | 40 | 40 | 72          | _  |
| Market square |              |               |       |                        |                        |     |     |    |    |             |    |