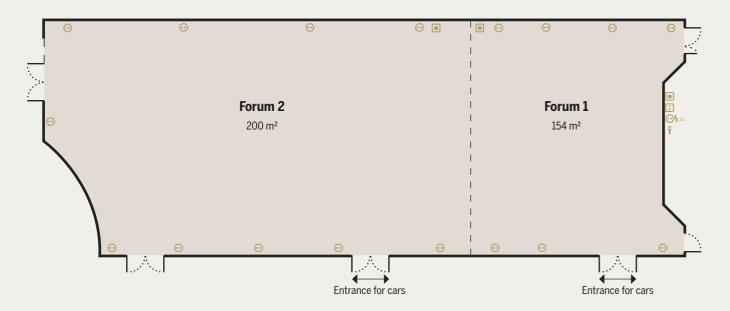

# Villa Nova

| Room          | Location     | L x \<br>in n |       | Size in m <sup>2</sup> | Ceiling height<br>in m |     | •   |    |    | <b>:</b> ⊚: |    |
|---------------|--------------|---------------|-------|------------------------|------------------------|-----|-----|----|----|-------------|----|
| Forum         |              |               |       |                        |                        |     |     |    |    |             |    |
| Forum 1       | Ground       | 14.00 x       | 11.00 | 154                    | 8.00                   | 140 | 75  | 40 | 30 | 48          | 40 |
| Forum 2       | Ground       | 20.00 x       | 11.00 | 200                    | 8.00                   | 200 | 140 | 50 | 50 | 64          | 40 |
| Forum 1 + 2*  | Ground       | 34.00 x       | 11.00 | 354                    | 8.00                   | 340 | 215 | -  | 80 | 136         | 80 |
| Forum 3       | Lower ground | 7.00 x        | 5.20  | 37                     | 2.70                   | 20  | 12  | 9  | 9  | 8           | 10 |
| Forum 4       | Lower ground | 7.00 x        | 5.20  | 37                     | 2.70                   | 20  | 12  | 9  | 9  | 8           | 10 |
| Forum 3 + 4   | Lower ground | 14.00 x       | 5.20  | 74                     | 2.70                   | 40  | 24  | 20 | 20 | 16          | -  |
| Forum 5       | Lower ground | 5.80 x        | 3.80  | 22                     | 2.70                   | -   | -   | _  | 8  | _           | _  |
| Forum 6       | Lower ground | 5.20 x        | 3.75  | 22                     | ?                      | 12  | 8   | 6  | 15 | _           | 8  |
| Villa Activa  |              |               |       |                        |                        |     |     |    |    |             |    |
| Meeting       | Ground       | 11.50 x       | 5.70  | 65                     | 2.70                   | 50  | 30  | 20 | 25 | 24          | 18 |
| Villa Nova    |              |               |       |                        |                        |     |     |    |    |             |    |
| Nova 1        | Lower ground | 17.40 x       | 11.00 | 188                    | 2.70                   | 120 | 50  | 40 | 40 | 36          | 34 |
| Nova 2        | Lower ground | 17.40 x       | 11.00 | 188                    | 2.70                   | 120 | 50  | 40 | 40 | 36          | 34 |
| Nova 1 + 2    | Lower ground | 17.40 x       | 22.00 | 376                    | 2.70                   | 240 | 100 | 80 | 80 | 72          | 68 |
| Nova 3        | Lower ground | 16.50 x       | 10.30 | 170                    | 2.70                   | 100 | 60  | 40 | 40 | 72          | _  |
| Market square |              |               |       |                        |                        |     |     |    |    |             |    |

<sup>\*</sup> accessible to cars, entrance: 2.20 m wide x 2.37 m high

We make sure you're always in touch, because you can make phone calls from your room to world-wide landline and mobile phone networks free of charge.

**Events rooms accessible to vehicles** 

Allowing dramatic car presentations